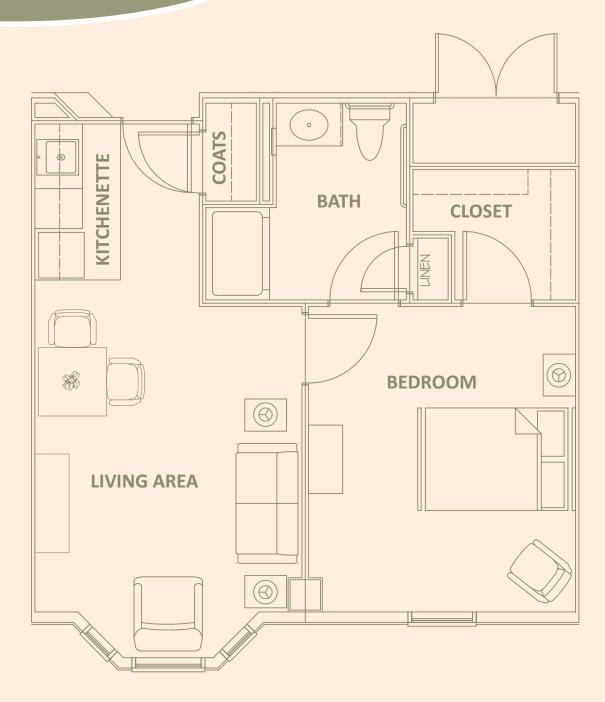

### **One Bedroom**

This floor plan is intended for illustrative purposes only.

Square foot measurements are approximate and configurations may vary.

One Railroad Street, Milford, MA 01757

Tel: 508.473.4666 • EFax: 508.458.9624