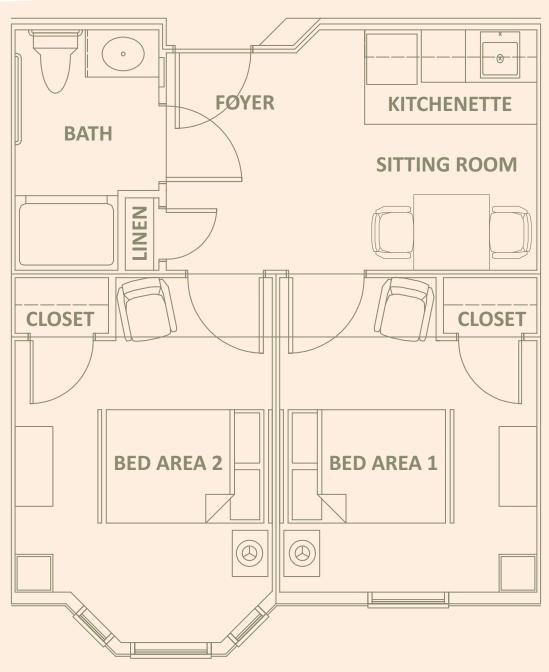

### **Shared Unit**

This floor plan is intended for illustrative purposes only.
Square foot measurements are approximate and configurations may vary.

One Railroad Street, Milford, MA 01757

Tel: 508.473.4666 • EFax: 508.458.9624